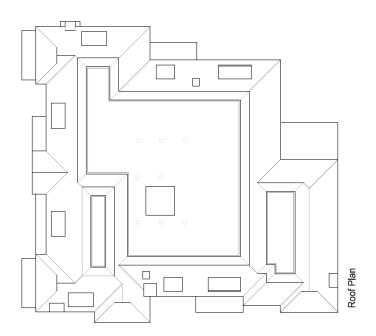

| KINGSWAY<br>HOMES (Berkshire)<br>Ltd |  | Proposed Redevelopment Of<br>Greentrees<br>Widbrook Road<br>Maidenthead |  | Second and Roof<br>Plan |  | Drawing No : WID/1311_105 | Revision : D | Date : 25.02.2016 | Drawn By : SE |  | Scale : 1:100 | Paper Size : A1 | THIS DRAWHOUS COMPROVE PROTECTED,<br>AN I TRANSPORT MARY MICH PROTECTED. |
|--------------------------------------|--|-------------------------------------------------------------------------|--|-------------------------|--|---------------------------|--------------|-------------------|---------------|--|---------------|-----------------|--------------------------------------------------------------------------|
|--------------------------------------|--|-------------------------------------------------------------------------|--|-------------------------|--|---------------------------|--------------|-------------------|---------------|--|---------------|-----------------|--------------------------------------------------------------------------|