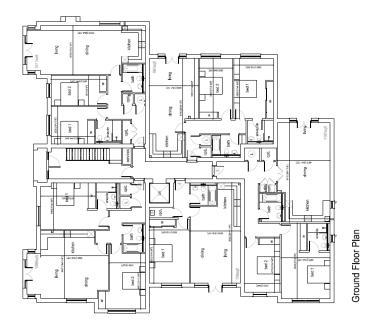

| KINGSWAY<br>HOMES (Berkshire)<br>Ltd |  | Proposed Redovelopment Of<br>Greentrees<br>Widbrock Road<br>Maldenheed |  | Ground Floor &<br>First Floor Layout |  | Drawing No : WID/1311_104 | Revision : D | Date : 25.02.2016 | Drawn By : SE |  | Scale : 1:100 | Paper Size : | A1 | THIS DRAWING IS COMPLEKE PROTECTED.<br>ALL DIVENSIONS MUST BE CHECKED ON SITE, |
|--------------------------------------|--|------------------------------------------------------------------------|--|--------------------------------------|--|---------------------------|--------------|-------------------|---------------|--|---------------|--------------|----|--------------------------------------------------------------------------------|
|--------------------------------------|--|------------------------------------------------------------------------|--|--------------------------------------|--|---------------------------|--------------|-------------------|---------------|--|---------------|--------------|----|--------------------------------------------------------------------------------|

Second Floor Plan

<u>8</u> -

-

- L - L

Ground Floor Plan