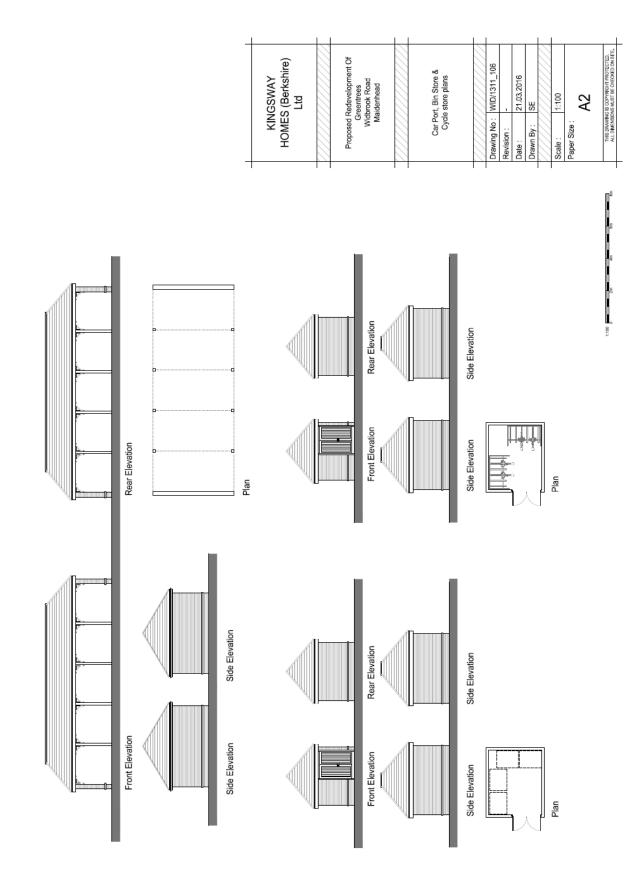

Appendix B – Approved plans under 16/00811/FULL

| KINGSWAY<br>HOMES (Berkshire)<br>Ltd<br>Proposed Redevelopment Of<br>Greentrees<br>Witchrook Road<br>Maldenhead<br>Maldenhead<br>Maldenhead<br>Maldenhead<br>Maldenhead<br>Sheet 1<br>Eevations<br>Sheet 1<br>Eavations<br>Sheet 2<br>Eavations<br>Sheet 2<br>Eavations | Scale : 1:100<br>Paper Size : A2<br>The Downer & compart record. |
|-------------------------------------------------------------------------------------------------------------------------------------------------------------------------------------------------------------------------------------------------------------------------------------------------------------------------------------------------------------------------------------------------------------------------------------------------------------------------------------------------------------------------------------------------------------------------------------------------------------------------------------------------------------------------------------------------------------------------------------------------------------------------------------------------------------------------------------------------------------------------------------------------------------------------------------------------------------------------------------------------------------------------------------------------------------------------------------------------------------------------------------------------------------------------------------------------------------------------------------------------------------------------------------------------------------------------------------------------------------------------------------------------------------------------------------------------------------------------------------------------------------------------------------------------------------------------------------------------------------------------------------------------------------------------------------------------------------------------------------------------------------------------------------------------------------------------------------------------------------------------------------------------------------------------------------------------------------------------------------------------------------------------------------------------------------------------------------------------------------------------------------------------------------------------------------------------------------------------------------------------------------------------------------------------------------------------------------------------------------------------------------------------------------------------------------------------------------------------------------------------------------------------------------------------------------------------------------------------------------------------------------------------------------------------------------------------------------------------------------------------------------------------------------------------------------------------|------------------------------------------------------------------|
|-------------------------------------------------------------------------------------------------------------------------------------------------------------------------------------------------------------------------------------------------------------------------------------------------------------------------------------------------------------------------------------------------------------------------------------------------------------------------------------------------------------------------------------------------------------------------------------------------------------------------------------------------------------------------------------------------------------------------------------------------------------------------------------------------------------------------------------------------------------------------------------------------------------------------------------------------------------------------------------------------------------------------------------------------------------------------------------------------------------------------------------------------------------------------------------------------------------------------------------------------------------------------------------------------------------------------------------------------------------------------------------------------------------------------------------------------------------------------------------------------------------------------------------------------------------------------------------------------------------------------------------------------------------------------------------------------------------------------------------------------------------------------------------------------------------------------------------------------------------------------------------------------------------------------------------------------------------------------------------------------------------------------------------------------------------------------------------------------------------------------------------------------------------------------------------------------------------------------------------------------------------------------------------------------------------------------------------------------------------------------------------------------------------------------------------------------------------------------------------------------------------------------------------------------------------------------------------------------------------------------------------------------------------------------------------------------------------------------------------------------------------------------------------------------------------------------|------------------------------------------------------------------|

1

1:10

| KINGSWAY<br>HOMES (Berkshire)<br>Ltd | Proposed Redevelopment Of<br>Greantrees<br>Widbrook Road<br>Maldenhead | Elevations<br>Sheet 2 | ing No :<br>ion : | Date : 28.07.2016<br>Drawn By : SE | Paper Size : 1:100<br>Paper Size : A2<br>Insegment sectors of the sectors of the | ALL DIMENSIONS MUST BE CHECKED ON SITE. |
|--------------------------------------|------------------------------------------------------------------------|-----------------------|-------------------|------------------------------------|----------------------------------------------------------------------------------|-----------------------------------------|
|--------------------------------------|------------------------------------------------------------------------|-----------------------|-------------------|------------------------------------|----------------------------------------------------------------------------------|-----------------------------------------|