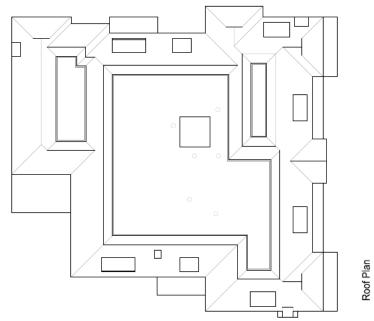

| KINGSWAY<br>HOMES (Berkshire)<br>Ltd |  | Proposed Redevelopment Of<br>Greentrees<br>Widbrook Road<br>Maidenthead |  | Second and Roof<br>Plan |  | Drawing No : WID/1311_105 | Revision : D | Date : 25.02.2016 | Drawn By : SE |  | Scale : 1:100 | Paper Size : A1 | THIS DRAWHOUS COMPROVE PROTECTED,<br>AN I TRANSPORT MARY MICH PROTECTED. |
|--------------------------------------|--|-------------------------------------------------------------------------|--|-------------------------|--|---------------------------|--------------|-------------------|---------------|--|---------------|-----------------|--------------------------------------------------------------------------|
|--------------------------------------|--|-------------------------------------------------------------------------|--|-------------------------|--|---------------------------|--------------|-------------------|---------------|--|---------------|-----------------|--------------------------------------------------------------------------|