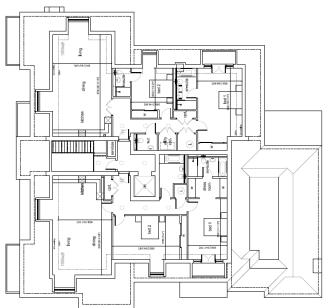

| KINGSWAY<br>HOMES (Berkshire)<br>Ltd |  | Proposed Redevelopment Of<br>Greentrees<br>Widbrook Road<br>Maidenthead |  | Second and Roof<br>Plan |  | Drawing No : WID/1311_105 | Revision : D | Date : 25.02.2016 | Drawn By : SE |  | Scale : 1:100 | Paper Size : A1 | THIS DRAWHOUS COMPROVE PROTECTED,<br>AN I TRANSPORT MARY MICH PROTECTED. |
|--------------------------------------|--|-------------------------------------------------------------------------|--|-------------------------|--|---------------------------|--------------|-------------------|---------------|--|---------------|-----------------|--------------------------------------------------------------------------|
|--------------------------------------|--|-------------------------------------------------------------------------|--|-------------------------|--|---------------------------|--------------|-------------------|---------------|--|---------------|-----------------|--------------------------------------------------------------------------|

Second Floor Plan

<u>8</u> -

-

- L - L

Ground Floor Plan