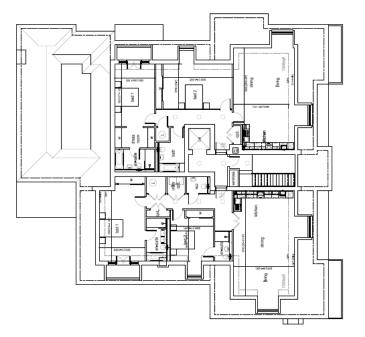

| KINGSWAY<br>HOMES (Berkshire)<br>Ltd |  | Proposed Redevelopment Of<br>Greentrees<br>Widbrook Road<br>Maidenthead |  | Second and Roof<br>Plan |  | Drawing No : WID/1311_105 | Revision : D | Date : 25.02.2016 | Drawn By : SE |  | Scale : 1:100 | Paper Size : A1 | THIS DRAWHOUS COMPROVE PROTECTED,<br>AN I TRANSPORT MARY MICH PROTECTED. |
|--------------------------------------|--|-------------------------------------------------------------------------|--|-------------------------|--|---------------------------|--------------|-------------------|---------------|--|---------------|-----------------|--------------------------------------------------------------------------|
|--------------------------------------|--|-------------------------------------------------------------------------|--|-------------------------|--|---------------------------|--------------|-------------------|---------------|--|---------------|-----------------|--------------------------------------------------------------------------|

Second Floor Plan

<u>8</u> -

-

- L - L

Ground Floor Plan