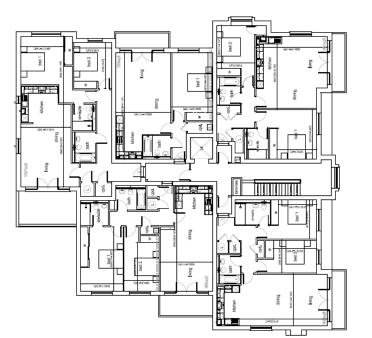

| KINGSWAY<br>HOMES (Berkshire)<br>Ltd |  | Proposed Redovelopment Of<br>Greentrees<br>Widbrock Road<br>Maldenheed |  | Ground Floor &<br>First Floor Layout |  | Drawing No : WID/1311_104 | Revision : D | Date : 25.02.2016 | Drawn By : SE |  | Scale : 1:100 | Paper Size : | A1 | THIS DRAWING IS COMPLEKE PROTECTED.<br>ALL DIVENSIONS MUST BE CHECKED ON SITE, |
|--------------------------------------|--|------------------------------------------------------------------------|--|--------------------------------------|--|---------------------------|--------------|-------------------|---------------|--|---------------|--------------|----|--------------------------------------------------------------------------------|
|--------------------------------------|--|------------------------------------------------------------------------|--|--------------------------------------|--|---------------------------|--------------|-------------------|---------------|--|---------------|--------------|----|--------------------------------------------------------------------------------|

Second Floor Plan

<u>8</u> -

-

- L - L

Ground Floor Plan