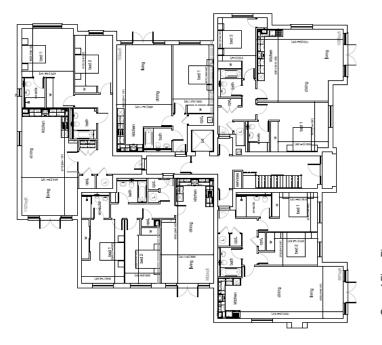

| KINGSWAY<br>HOMES (Berkshire)<br>Ltd |  | Proposed Redovelopment Of<br>Greentrees<br>Widbrock Road<br>Maldenheed |  | Ground Floor &<br>First Floor Layout |  | Drawing No : WID/1311_104 | Revision : D | Date : 25.02.2016 | Drawn By : SE |  | Scale : 1:100 | Paper Size : | A1 | THIS DRAWING IS COMPLEKE PROTECTED.<br>ALL DIVENSIONS MUST BE CHECKED ON SITE, |
|--------------------------------------|--|------------------------------------------------------------------------|--|--------------------------------------|--|---------------------------|--------------|-------------------|---------------|--|---------------|--------------|----|--------------------------------------------------------------------------------|
|--------------------------------------|--|------------------------------------------------------------------------|--|--------------------------------------|--|---------------------------|--------------|-------------------|---------------|--|---------------|--------------|----|--------------------------------------------------------------------------------|

Second Floor Plan

<u>8</u> -

-

- L - L

Ground Floor Plan